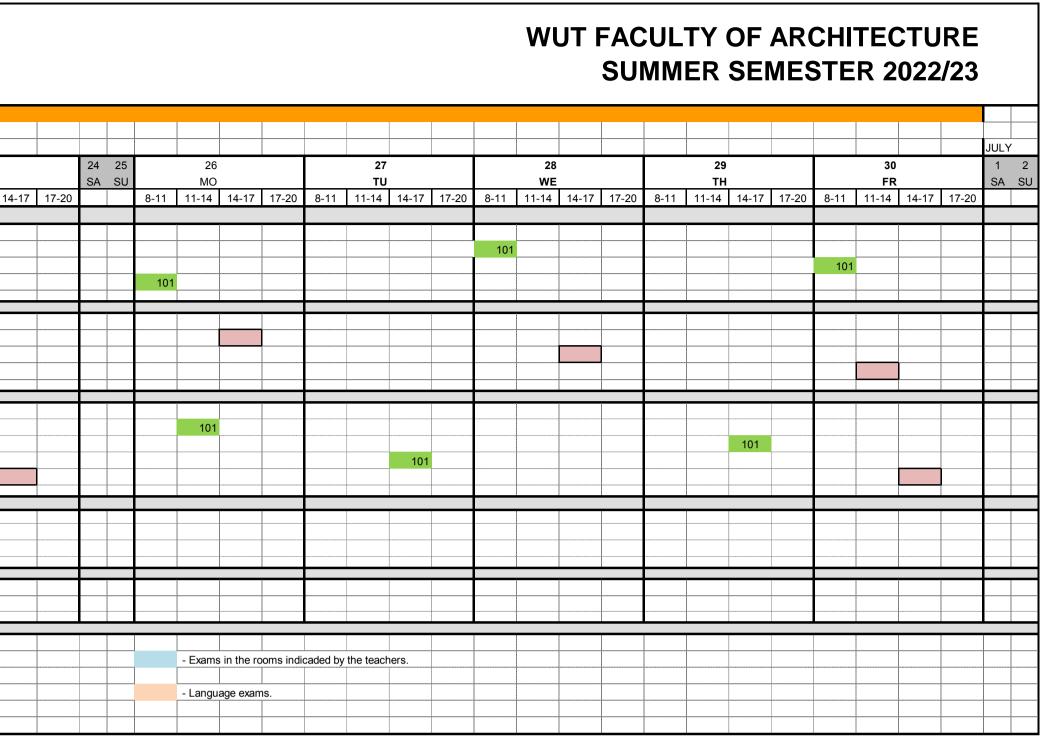

## WINTER EXAMS SCHEDULE Updated :

## 23.04. 2023 r.

|                                      | exam session |    |      |          |            |             |          |            |           |            |           |           |          |       | _        |         |           |         |      |          |   |
|--------------------------------------|--------------|----|------|----------|------------|-------------|----------|------------|-----------|------------|-----------|-----------|----------|-------|----------|---------|-----------|---------|------|----------|---|
|                                      | JUNE         |    |      |          |            |             |          |            |           |            |           |           |          |       |          |         |           |         |      |          | _ |
|                                      | 17           | 18 |      | 19       |            |             |          | 20         |           |            |           | 21        |          |       |          | 22      |           |         |      | 23       | ~ |
|                                      | SA           | SU |      |          |            | TU          |          |            | WE        |            |           | TH        |          |       | Z3<br>FR |         |           |         |      |          |   |
|                                      |              |    | 8-11 | 11-14    |            | 17-20       | 8-11     | 11-14      |           | 17-20      | 8-11      | 11-14     | 14-17    | 17-20 | 8-11     | 11-14   | 14-17     | 17-20   | 8-11 | 11-14    |   |
| BACHELOR STUDIES                     |              |    |      | -        | -          |             |          | -          |           |            |           |           |          |       |          |         |           |         |      |          |   |
| 2nd SEMESTER                         |              |    |      |          |            |             |          |            |           |            |           |           |          |       |          |         |           |         |      |          |   |
| History of World Architecture 1      |              |    |      |          |            |             |          |            |           |            | 101       |           |          |       |          |         |           |         |      |          |   |
| Introduction to Structural Design    |              |    |      |          |            |             |          |            |           |            |           |           |          |       |          |         |           |         | 101  |          |   |
| Computer Modelling                   |              |    | 101  |          |            |             |          |            |           |            |           |           |          |       |          |         |           |         |      |          |   |
| 4th SEMESTER                         |              |    |      |          |            |             |          |            | 1         | Ī          |           |           |          | Ī     |          | Ī       | 1         |         |      | 1        | — |
| Polish Architecture 2                |              |    |      |          |            |             |          |            |           |            |           |           |          |       |          |         |           |         |      | 1        |   |
| Structural engineering 2             |              |    |      |          |            |             |          |            |           |            |           |           |          |       |          |         |           |         |      | -        | - |
| Design of Building Details           |              |    |      |          |            |             |          |            |           |            |           |           |          | 1     |          |         |           |         |      |          |   |
|                                      |              |    |      |          |            |             |          |            |           |            |           |           |          |       |          |         |           |         |      |          |   |
| 6th SEMESTER                         |              |    |      |          |            |             |          |            |           |            |           |           |          |       |          |         |           |         |      |          |   |
| Therory of Urbanism - Planning       |              |    |      | 101      |            |             |          |            |           |            |           |           |          |       |          |         |           |         |      |          |   |
| Theory of Architecture               |              |    |      |          |            |             |          |            |           |            |           |           |          |       |          |         | 101       |         |      |          | _ |
| Conservation                         |              |    |      |          |            |             |          |            | 101       |            |           |           |          |       |          |         |           |         |      |          |   |
| Economy and Introduction to Business |              |    |      |          |            |             |          |            |           |            |           |           |          |       |          |         |           |         |      |          |   |
| 8th SEMESTER                         |              |    |      |          |            |             |          |            |           |            |           |           |          |       |          |         |           |         |      |          | _ |
| Bachelor Degree Final Project        |              |    |      |          |            |             |          |            |           |            |           |           |          |       |          |         |           |         |      |          |   |
|                                      |              |    |      |          |            |             |          |            |           |            |           |           |          |       |          |         |           |         |      |          |   |
| OTHER EXAMS                          |              |    |      |          |            |             |          |            |           |            |           |           |          |       |          |         |           |         |      |          |   |
| B2/C1 level language exam            | SJO          |    |      |          |            |             |          |            |           |            |           |           |          |       |          |         |           |         |      |          |   |
|                                      |              |    |      |          |            |             |          |            |           |            |           |           |          |       |          |         |           |         | L    | <u> </u> |   |
|                                      |              |    |      |          |            |             |          |            |           |            |           |           |          |       |          |         |           |         |      | ·        | T |
|                                      |              |    |      | 101      | - Exam     | s at room   | 101.     |            | 103       | - Exams    | s at room | 103.      |          |       |          | - Exams | s at room | 204/208 |      |          |   |
|                                      |              |    |      |          |            |             |          |            |           |            |           |           |          |       |          |         |           | 1       |      | -        |   |
|                                      |              |    |      | The exa  | ct time of | fstarting   | the exam | is set by  | the teach | ners.      |           |           |          |       |          |         |           |         |      |          |   |
|                                      |              |    |      | Time for | r examina  | ations is p | re-booke | d in three | -hour blo | ocks (8-11 | 1, 11-14, | 14-17, or | 9-12, 12 | 2-15) |          |         |           |         |      |          |   |
|                                      |              |    |      |          |            |             |          |            |           |            |           |           |          |       |          |         |           |         |      |          |   |